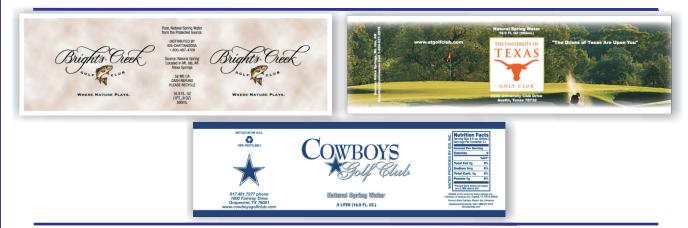

## Custom Label Bottled Water for Country Clubs & Golf Courses

- Low Minimum Order: 1 Case (24 Bottles per Case)
- Free set-up charges for label design.
- For label ideas, go to: www.watertemplates.com
- Inexpensive, cost effective way to advertise your business today.
- Competitive Pricing
- The bottled water industry is growing at a rate of over 10% per year. This surpassed soft drink sales in 2006 in overall consumption. Your brand can be a part of this growth.
- Bottled at the source in the foothills of the Ouachita Mountains.
- Natural Spring Water contains no chemicals or additives. Great tasting water from nature itself.

## Top 10 Reasons to Custom Label Spring Water

- Great way to profit while marketing and promoting your business or brand.
- Fastest growing beverage today...surpassed soft drinks in overall consumption in 2006. Take advantage of this growing demand.
- Advertise upcoming events, coupons, seasonal greetings, grand openings, etc...on the label. Remember, the minimum for custom label is only one case (24 bottles).
- 24 billboards (bottles) in every case.
- The average length of time a bottle of water is in front of a consumer is over three (3) hours. These bottles will sit on desks, in cars, on kitchen counters, for hours, days, even weeks advertising your business.
- If you plan to <u>give</u> the water away for free, it becomes tax deductible.
- You can cross promote charities, fund raisers, local schools or sponsorships. It also makes a great donation for local events, and at the same time, advertise your company.
- If you plan to <u>sell</u> the water, it's profitable. Consumers are willing to pay \$1-\$2 per bottle, even though tap water is free...60+% margin (on average).
- No additional expenses for washing glasses, and it's portable.
- Bottled water is a healthy choice versus other beverages, including purified drinking water. We only bottle pure, natural spring water, not recycled tap water with added chemicals for taste.